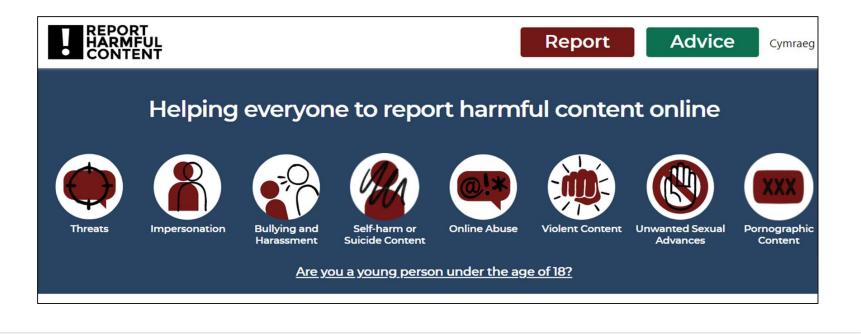

| > |
|     | Blocked                                                                     | 10 contacts              | > |
|     | List of contacts you have block                                             | ed.                      |   |
|     | DISAPPEARING MESSAGES                                                       |                          |   |

000

 $\bigcirc$ 

S





### **Algorithms**





### **Chat GPT**

### **Chat GPT Online**

Advanced AI Chatbot powered by ChatGPT API

Try on official website

Try here (online tool)



### Dall:e2





### Spyware







### **Digital Reputation**

Lyndsey Vaughton– Work Lyndsey Vaughton – School Lyndsey Vaughton– Hobbies Lyndsey Vaughton – Communities



### Sharenting









## Resources



### **Report harmful content**





### CEOP





### **Report Remove**

## HOW TO GET YOUR IMAGE REMOVED

If you're under 18 and a nude image or video of you has been shared online, you can report it and to be removed from the internet. You'll need to:

- Select your age and follow the steps below.
- Create a Childline account so we can send you updates on your report.
- Report your image or video to the Internet Watch Foundation (IWF).



Nude image of you online? We can help take it down.







# Thank you!



## Lyndsey Vaughton Education and Wellbeing training lead