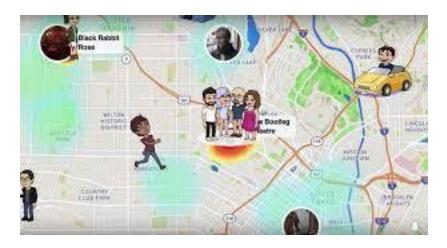

## Snapchat - New Feature - Snapchat Meet up / Snapchat+

#### Get these exclusive features with Snapchat+:

- Ghost Trails on the Map
- Best Friends Forever (Pin as #1 Best Friend) 🙂
- Story Rewatch Indicator 00
- Custom App Icons/Themes (Android: coming soon) (1)
- Snapchat+ Badge O
- 🔹 Friend Solar System 🔌