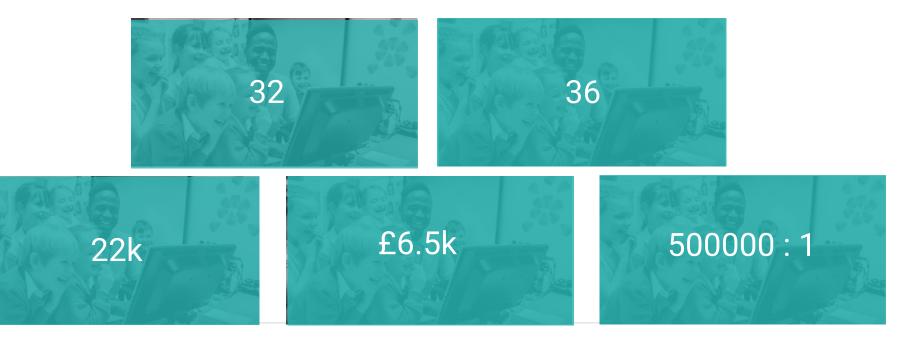

### **Smoothwall** Gaming questions

- 1. What is the average age of a male gamer in the UK?
- 2. What is the average age of a female gamer in the UK?
- 3. How many hours do you have to spend on Fifa to get the best team?
- 4. How much money do you have to spend on Fifa to get the best team?
- 5. What are the odds of getting Cristiano Ronaldo in a loot box?

### **Smoothwall** Gaming answers