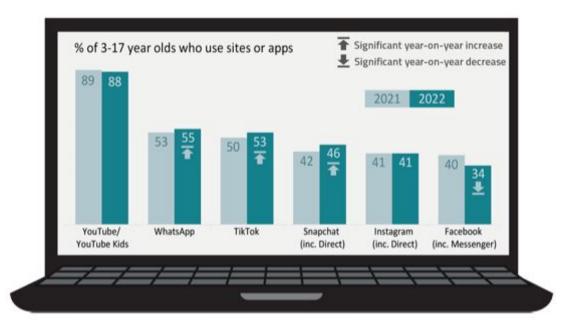

# A whole-school approach to digital safeguarding & wellbeing

2023 and beyond Marus Bridge Parents session

Lyndsey Vaughton Education and Wellbeing Training lead

Smoothwall





# Welcome



### Physical, mental health and digital risks



#### Bill passage





### Working together to keep children safe



Department for Education Schools, colleges and MATs

H



Parents / carers



### Ofcom Children and Parents: Media Use and Attitudes Report

Children and Parents: Media Use and Attitudes

Published 29 March 2023



### **Parents concerns**





### Student usage





### What are they doing?





# **Digital Safeguarding**



### Skills

Understanding •Privacy and security settings •Location based services •Function of the app •Data sharing •Content and impact this can have on your footprint / image •Functionality of the app •Updates in the app •Knowledge of the device – What can my or my children's device do?



### Online Safety Hub -

https://marusbridge.onlinesafetyhub.uk/





### Themes and trends - content, contact, conduct and commerce





### Smoothwall Games – Pegi



#### WHERE CAN YOU FIND THIS PARENTAL GUIDANCE LABEL?



Video games must always display an <u>age rating</u>, but digital storefronts (for mobile phones, consoles or pc) also offer other types of apps. Not all of these have predefined content that can be classified and examined beforehand. Certain apps