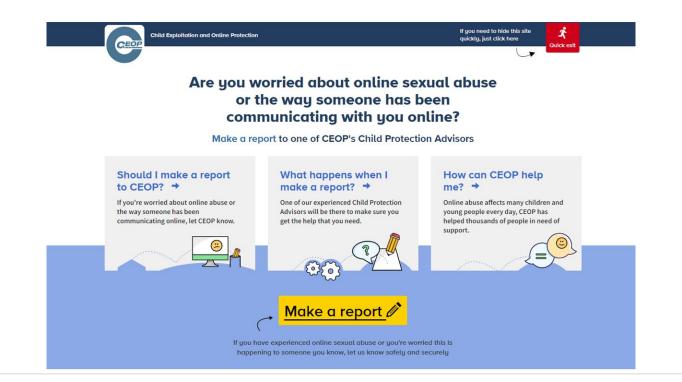

|     | Blocked                                                                     | 10 contacts              | > |
|     | List of contacts you have block                                             | ed.                      |   |
|     | DISAPPEARING MESSAGES                                                       |                          |   |

000

 $\bigcirc$ 

S





### **Algorithms**





### **Chat GPT**

### **Chat GPT Online**

Advanced AI Chatbot powered by ChatGPT API

Try on official website

Try here (online tool)



### Dall:e2





### Spyware







### **Digital Reputation**

Lyndsey Vaughton– Work Lyndsey Vaughton – School Lyndsey Vaughton– Hobbies Lyndsey Vaughton – Communities



### Sharenting









## Resources



### **Report harmful content**





### CEOP





### **Report Remove**

## HOW TO GET YOUR IMAGE REMOVED

If you're under 18 and a nude image or video of you has been shared online, you can report it and to be removed from the internet. You'll need to:

- Select your age and follow the steps below.
- Create a Childline account so we can send you updates on your report.
- Report your image or video to the Internet Watch Foundation (IWF).



Nude image of you online? We can help take it down.







# Thank you!



## Lyndsey Vaughton Education and Wellbeing training lead