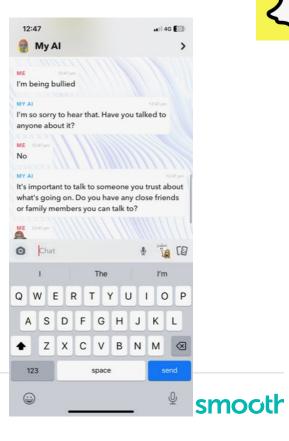

### **Snapchat -** My AI – Things to think about

٤

| 12:44                              | .III 4G 🚺 |  |  |  |  |  |
|------------------------------------|-----------|--|--|--|--|--|
| Chat                               | +2        |  |  |  |  |  |
| My Al<br>➢ Screenshot - 1m         | <u>ه</u>  |  |  |  |  |  |
| Ross Jones<br>Joined From Contacts | ×         |  |  |  |  |  |
| Team Snapchat                      | Q         |  |  |  |  |  |
|                                    |           |  |  |  |  |  |
| View Friendship                    |           |  |  |  |  |  |
|                                    |           |  |  |  |  |  |
| Manage Friendship                  | >         |  |  |  |  |  |
| Avatar Settings                    | >         |  |  |  |  |  |
| Chat Settings                      | >         |  |  |  |  |  |
| Story Settings                     | >         |  |  |  |  |  |
| Location Settings                  | >         |  |  |  |  |  |
| Privacy Settings                   | >         |  |  |  |  |  |
| Send Profile To                    | D         |  |  |  |  |  |
| Done                               |           |  |  |  |  |  |
|                                    |           |  |  |  |  |  |