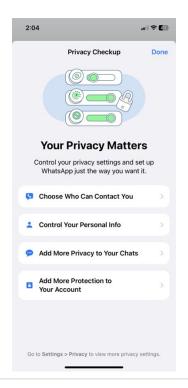

### Whats App – Things to think about

| 15:38                                                                              |                                                                   | 15:38         |          |               |            | all 🗟 🔂      |
|------------------------------------------------------------------------------------|-------------------------------------------------------------------|---------------|----------|---------------|------------|--------------|
| < Pri                                                                              | ivacy                                                             | Privac        | y        | Profile Photo | •          |              |
| Last Seen & Online                                                                 | Nobody, Everyone >                                                | Everyon       | e        |               |            |              |
| Profile Photo                                                                      | Nobody >                                                          | My Cont       | acts     |               |            |              |
| About                                                                              | Nobody >                                                          | My Cont       | acts Exc | ept           |            | >            |
| Groups                                                                             | My Contacts >                                                     | Nobody        |          |               |            | $\checkmark$ |
| Status                                                                             | My Contacts >                                                     |               |          |               |            |              |
|                                                                                    |                                                                   |               |          |               |            |              |
| Live Location                                                                      | None >                                                            |               |          |               |            |              |
| List of chats where you are sh                                                     | naring your live location.                                        |               |          |               |            |              |
| Blocked                                                                            | 9 contacts >                                                      |               |          |               |            |              |
| List of contacts you have bloc                                                     | cked.                                                             |               |          |               |            |              |
| DISAPPEARING MESSAGES                                                              |                                                                   |               |          |               |            |              |
| Default Message Timer                                                              | Off >                                                             |               |          |               |            |              |
| Start new chats with disappea<br>your timer.                                       | aring messages set to                                             |               |          |               |            |              |
| Read Receipts                                                                      |                                                                   |               |          |               |            |              |
| If you turn off read receipts, y<br>receipts from other people. Re<br>group chats. | rou won't be able to see read<br>ead receipts are always sent for |               |          |               |            |              |
|                                                                                    | munities Chats Settings                                           | (O)<br>Status | Calls    | Communities   | Q<br>Chats | Settings     |

| Арр | 2:04                                                                        | all 奈 (                  | 1 |
|-----|-----------------------------------------------------------------------------|--------------------------|---|
|     | < Priv                                                                      | acy                      |   |
|     | Privacy Checku<br>Control your priva<br>right settings for<br>Start checkup | acy and choose the       | × |
|     | Last Seen & Online                                                          | Nobody, Everyone         | > |
|     | Profile Photo                                                               | Nobody                   | > |
|     | About                                                                       | Nobody                   | > |
|     | Groups                                                                      | My Contacts              | > |
|     | Status                                                                      | My Contacts              | > |
|     | Live Location                                                               | None                     | > |
|     | List of chats where you are sha                                             | ring your live location. |   |
|     | Calls                                                                       |                          | > |
|     | Blocked                                                                     | 10 contacts              | > |
|     | List of contacts you have block                                             | ed.                      |   |
|     | DISAPPEARING MESSAGES                                                       |                          |   |