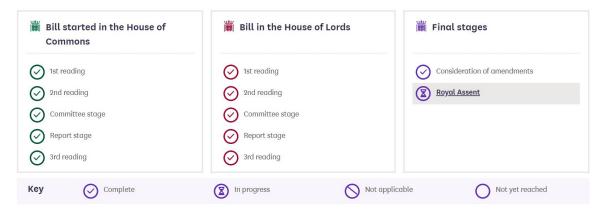

# A whole-school approach to digital safeguarding & wellbeing

2023 and beyond Marus Bridge Parents session

Lyndsey Vaughton Education and Wellbeing Training lead

Smoothwall





# Welcome



### Physical, mental health and digital risks



#### Bill passage





### Working together to keep children safe



Department for Education Schools, colleges and MATs

H



Parents / carers



### Ofcom Children and Parents: Media Use and Attitudes Report

Children and Parents: Media Use and Attitudes

Published 29 March 2023



### **Parents concerns**





### Student usage





### What are they doing?





# **Digital Safeguarding**



### Skills

Understanding •Privacy and security settings •Location based services •Function of the app •Data sharing •Content and impact this can have on your footprint / image •Functionality of the app •Updates in the app •Knowledge of the device – What can my or my children's device do?



### Online Safety Hub -

https://marusbridge.onlinesafetyhub.uk/





### Themes and trends - content, contact, conduct and comm